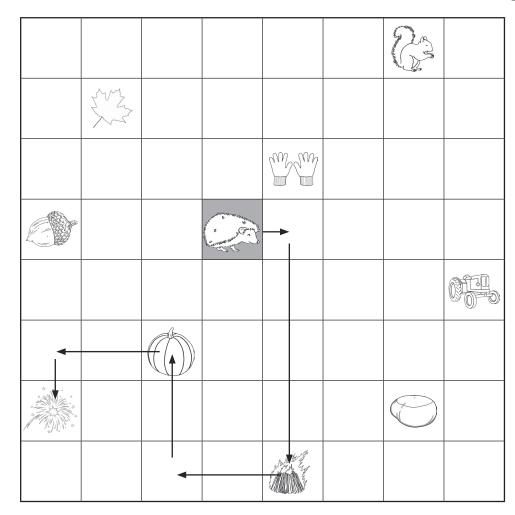

#### Clue 7 Answers

Follow the hedgehog's directions. Which autumn object does the hedgehog finish on?

- 1. 1 square right
- 2. 4 squares down
- 3. 2 squares left
- 4. 2 squares up
- 5. 2 square left
- 6. 1 square down