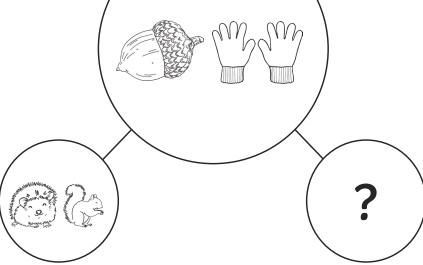

Turn over the matching object card to reveal the **fourth** digit you need to escape the forest.

Hedgehog = 1