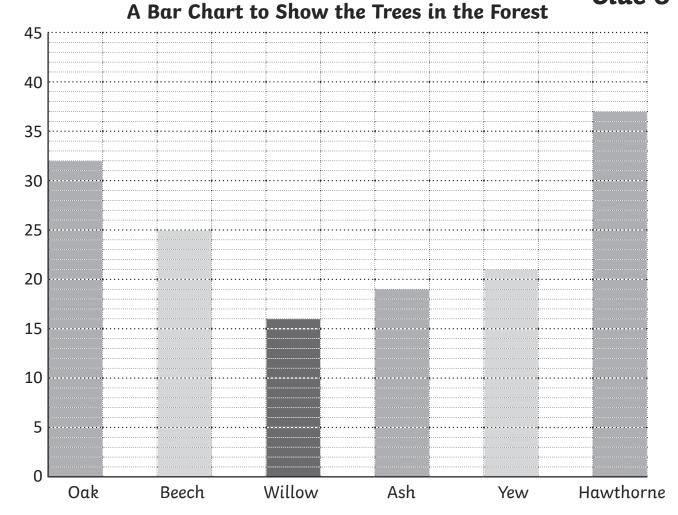

#### Clue 8 Answers

How many more Hawthorn trees are there than Yew trees?

Find the digit sum of this answer.

$$1 + 6 = 7$$

This is the eighth digit you need to escape the forest.