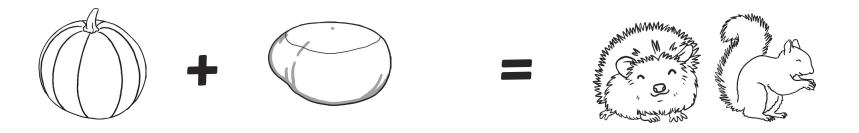

Turn over the matching object card to reveal the **fourth** digit you need to escape the forest.

Hedgehog = 1