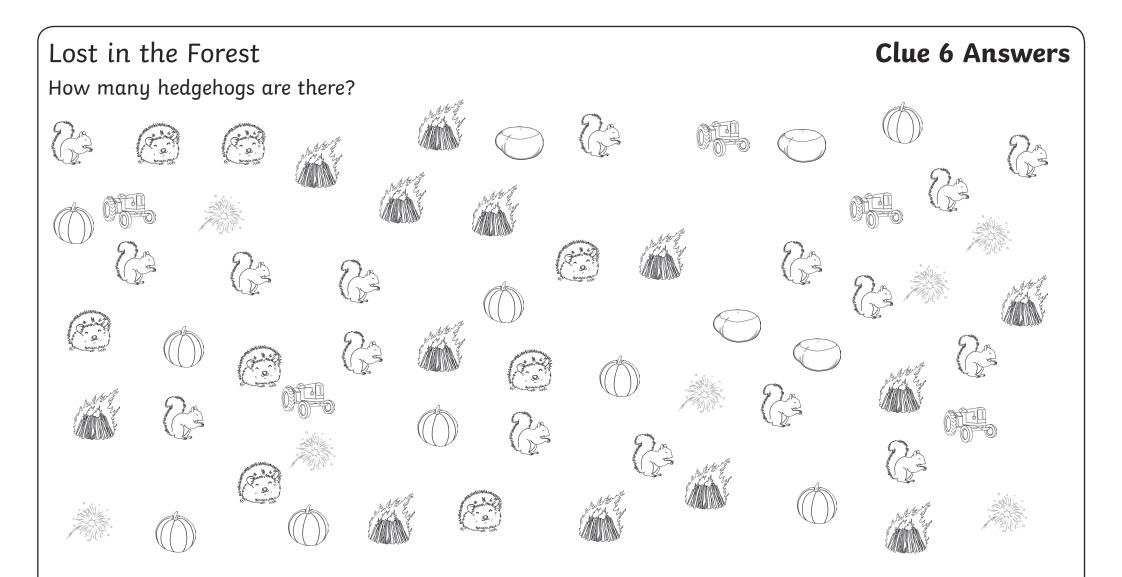

# Clue 5 Answers

Colour the answers in on the mosaic.

The picture will reveal the **fifth** digit you need to escape the forest.

This is the **sixth** digit you need to escape the forest.

This is the seventh digit you need to escape the forest.