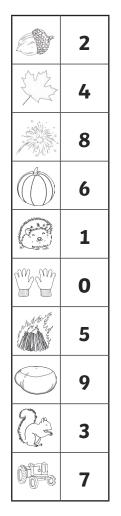

Turn over the matching object card to reveal the **fourth** digit you need to escape the forest.

Hedgehog = 1