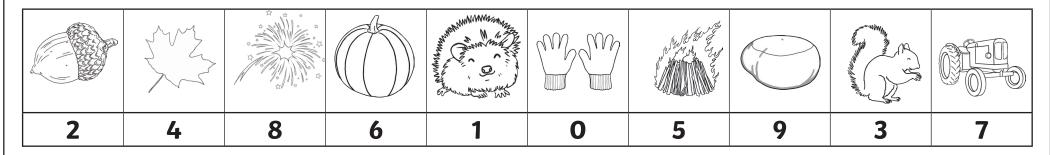

Clue 4 Answers

Use the code breaker to reveal a mixed-up autumn word.

| Α | В | С | D | Ε | F | G | Н | I | J  | K  | L  | M  |
|---|---|---|---|---|---|---|---|---|----|----|----|----|
| 1 | 2 | 3 | 4 | 5 | 6 | 7 | 8 | 9 | 10 | 11 | 12 | 13 |
|   |   |   |   |   |   |   |   |   |    |    |    |    |
| N | 0 | Р | Q | R | S | Т | U | V | W  | X  | Υ  | Z  |

| Calculation | Answer | Letter |
|-------------|--------|--------|
| 1 × 5       | 5      | е      |
| 16 ÷ 2      | 8      | h      |
| 4 × 2       | 8      | h      |
| 3 x 5       | 15     | 0      |

| Calculation | Answer | Letter |
|-------------|--------|--------|
| 14 ÷ 2      | 7      | g      |
| 8 ÷ 2       | 4      | d      |
| 10 ÷ 2      | 5      | е      |
| 70 ÷ 10     | 7      | g      |