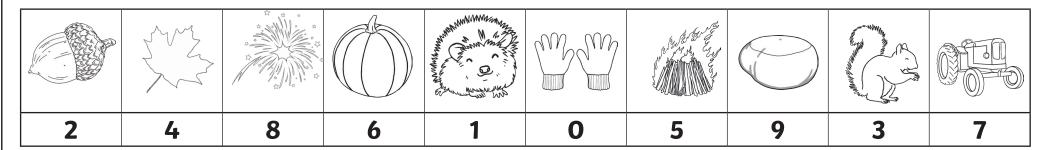

Clue 4 Answers

Use the code breaker to reveal a mixed-up autumn word.

| Α | В | С | D | Ε | F | G | Н | I | J  | K  | L  | M  |
|---|---|---|---|---|---|---|---|---|----|----|----|----|
| 1 | 2 | 3 | 4 | 5 | 6 | 7 | 8 | 9 | 10 | 11 | 12 | 13 |
|   |   |   |   |   |   |   |   |   |    |    |    |    |
| N | 0 | Р | Q | R | S | Т | U | V | W  | X  | Υ  | Z  |

| Calculation | Answer | Letter |
|-------------|--------|--------|
| 1 × 5       | 5      | е      |
| 16 ÷ 2      | 8      | h      |
| 4 × 2       | 8      | h      |
| 3 x 5       | 15     | 0      |

| Calculation | Answer | Letter |
|-------------|--------|--------|
| 14 ÷ 2      | 7      | g      |
| 8 ÷ 2       | 4      | d      |
| 10 ÷ 2      | 5      | е      |
| 70 ÷ 10     | 7      | g      |