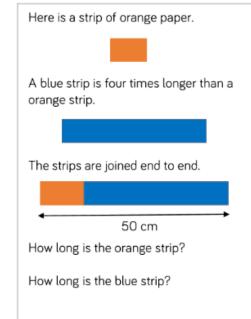

## Can I reason?

Here are a couple of more challenging length problems...see if you can push yourself to complete them.

A blue strip is four times longer than a orange strip.

The strips are joined end to end.

50 cm

How long is the orange strip?

How long is the blue strip?

There are 3 teddies in a box.

The brown teddy is 15 cm taller than the yellow teddy.

The yellow teddy is 3 cm shorter than the pink teddy.

The pink teddy is 42 cm tall.