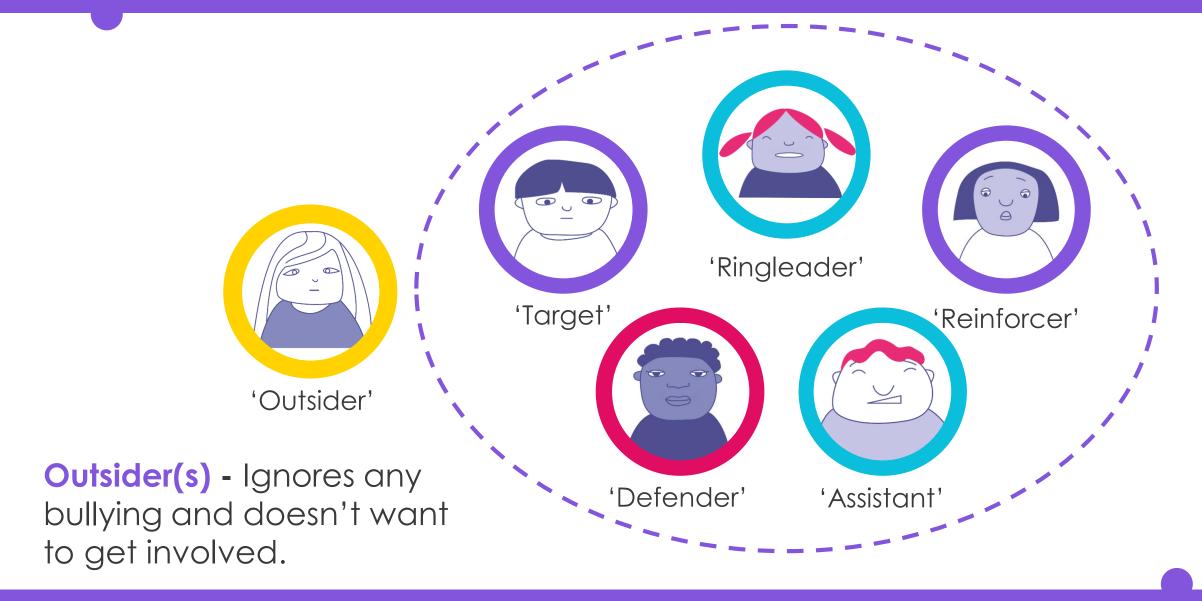

**The ringleader** – Starting and leading the bullying but not always the person 'doing' the bullying.

'Outsider'

The target - The person who is being bullied.

Assistant(s) - Actively involved in 'doing' the bullying.

**Reinforcer(s)** - Supports the bullying, might laugh

or encourage other people to carry

on what is going on.

**Defender(s)** - Stands up for someone being bullied. Knows that bullying is wrong and feels confident enough to do something about it. This might involve talking to an adult in school.

Outsider(s) - Ignores any bullying and doesn't want to get involved.