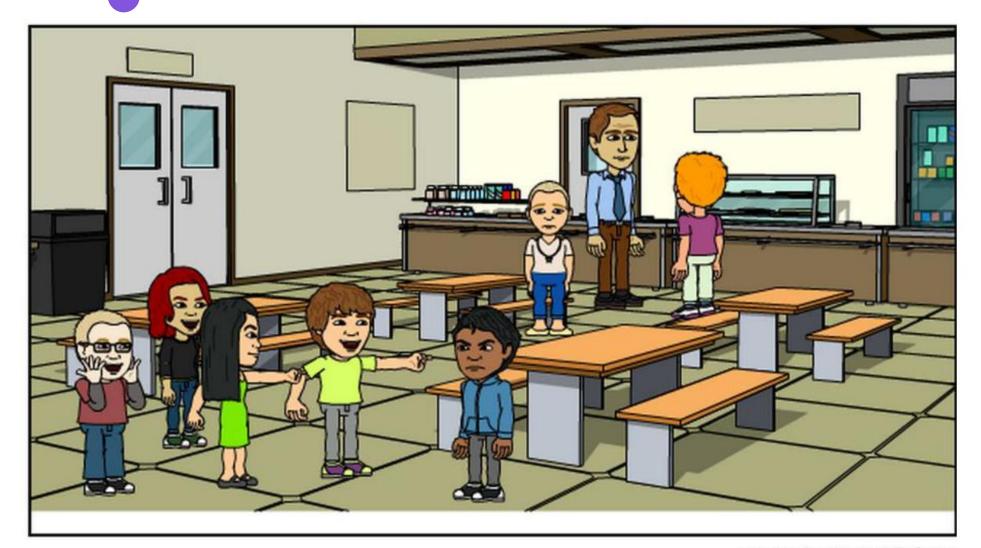

#### What is happening?

- What can you see in this picture?
- What do you think is happening here?
- How do you think the children in the picture are feeling?

The ringleader (Bully) -Initiating and leading the bullying but not always the person

'doing' the bullying.

The target - The person at whom the bullying is aimed.