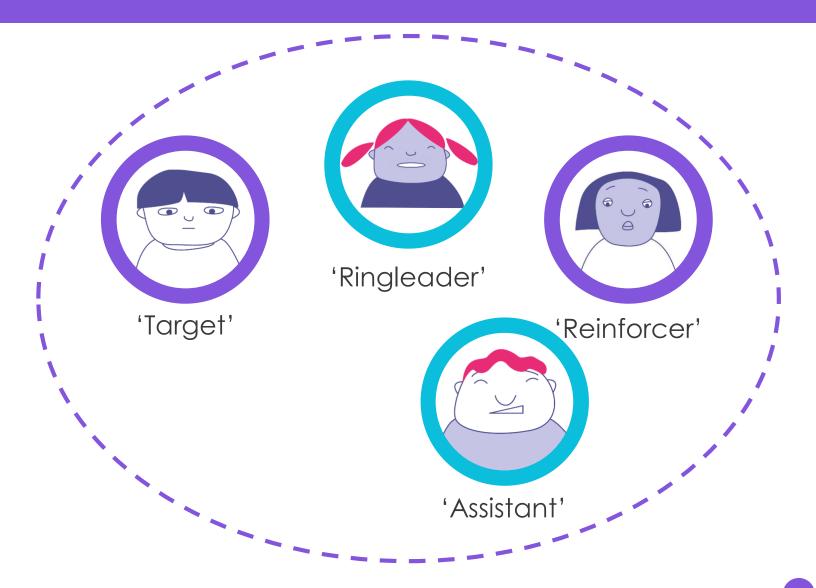

**The ringleader** – Starting and leading the bullying but not always the person 'doing' the bullying.

'Outsider'

The target - The person who is being bullied.

Assistant(s) - Actively involved in 'doing' the bullying.

**Reinforcer(s)** - Supports the bullying, might laugh

or encourage other people to carry

on what is going on.

**Defender(s)** - Stands up for someone being bullied. Knows that bullying is wrong and feels confident enough to do something about it. This might involve talking to an adult in school.

Outsider(s) - Ignores any bullying and doesn't want to get involved.