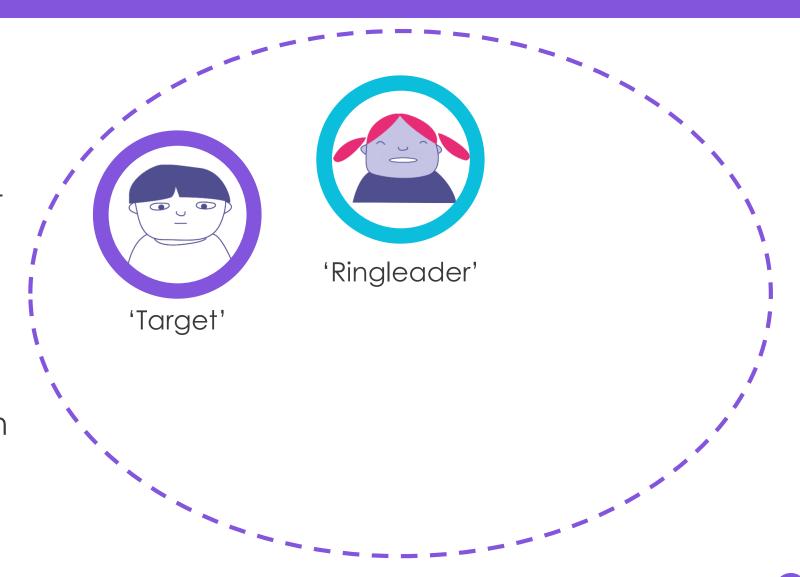

**The ringleader** – Starting and leading the bullying but not always the person 'doing' the bullying.

'Outsider'

The target - The person who is being bullied.

Assistant(s) - Actively involved in 'doing' the bullying.