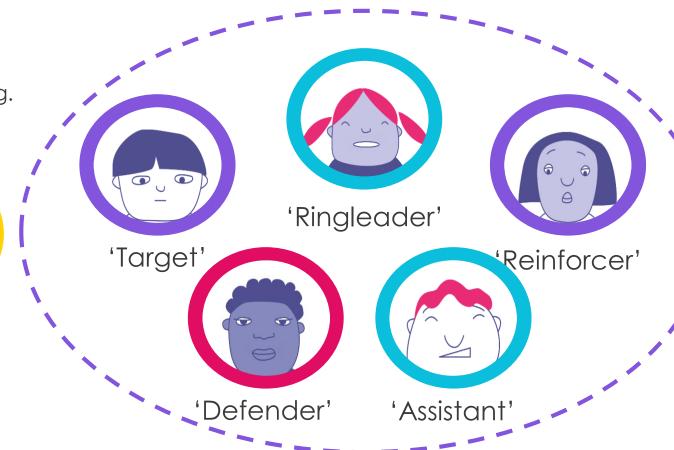

#### What is happening?

- What can you see in this picture?
- What do you think is happening here?
- How do you think the children in the picture are feeling?

The ringleader (Bully) -Initiating and leading the bullying but not always the person

'doing' the bullying.

The target - The person at whom the bullying is aimed.

#### Reinforcer(s) -

Supports the bullying, might laugh or encourage other people to 'collude' with what is going on.

Assistant(s) - Actively involved in 'doing' the bullying.

**Defender(s)** - Stands up for someone being bullied. Knows that bullying is wrong and feels confident enough to do something about it. This might involve talking to an adult in school.

**The ringleader** – Starting and leading the bullying but not always the person 'doing' the bullying.

'Outsider'

The target - The person who is being bullied.

Assistant(s) - Actively involved in 'doing' the bullying.

**Reinforcer(s)** - Supports the bullying, might laugh

or encourage other people to carry

on what is going on.

**Defender(s)** - Stands up for someone being bullied. Knows that bullying is wrong and feels confident enough to do something about it. This might involve talking to an adult in school.

Outsider(s) - Ignores any bullying and doesn't want to get involved.