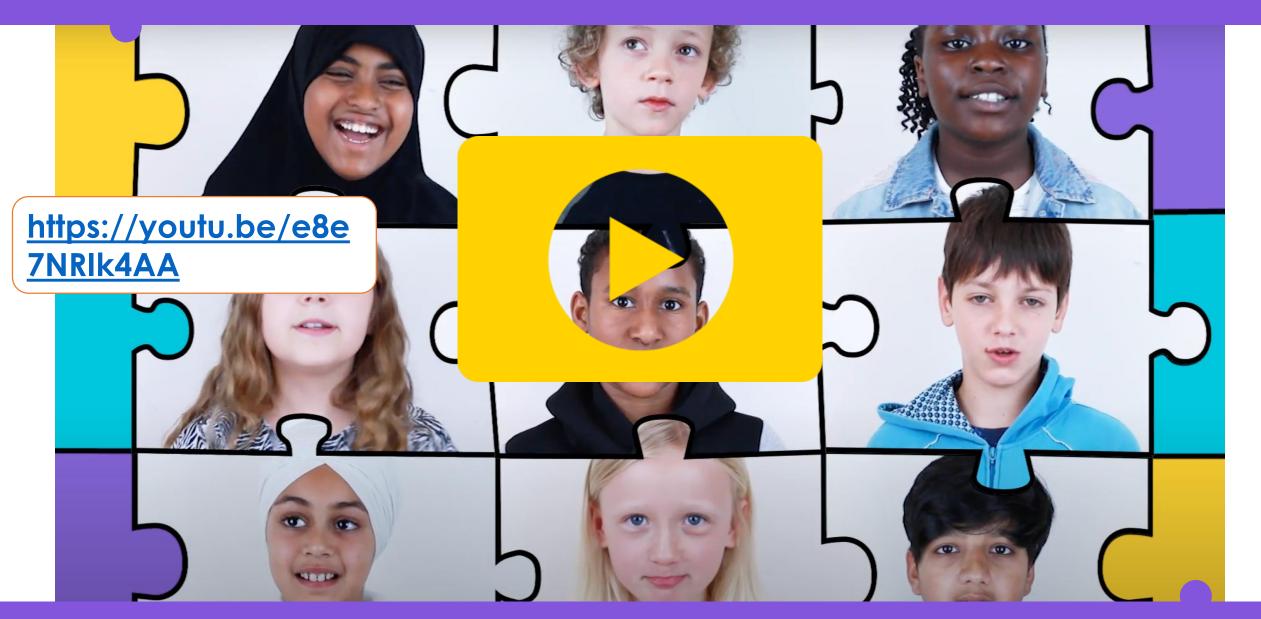

*Reinforcer(s)** - Supports the bullying, might laugh

or encourage other people to carry

on what is going on.

**Defender(s)** - Stands up for someone being bullied. Knows that bullying is wrong and feels confident enough to do something about it. This might involve talking to an adult in school.

Outsider(s) - Ignores any bullying and doesn't want to get involved.



#### United against bullying





 We must stand united against bullying in order to make change.
Do you agree/disagree?

2. What changes do we need to make in order to unite against bullying?



## What do we already do?





### United against bullying



- Does it go beyond school / teachers / students?
- Are we all doing everything we can?
- What more could we do?



# What part will you play?





#### Film slide









### Thank you for watching

anti-bullyingalliance.org.uk





Anti-Bullying Alliance