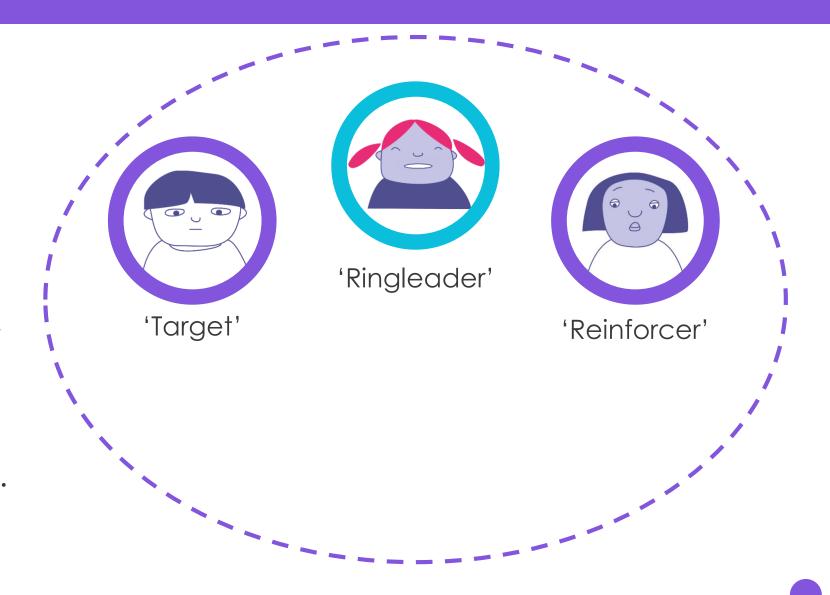

#### What is happening?

- What can you see in this picture?
- What do you think is happening here?
- How do you think the children in the picture are feeling?

The ringleader (Bully) -Initiating and leading the bullying but not always the person

'doing' the bullying.

The target - The person at whom the bullying is aimed.

#### Reinforcer(s) -

Supports the bullying, might laugh or encourage other people to 'collude' with what is going on.

Assistant(s) - Actively involved in 'doing' the bullying.

**Defender(s)** - Stands up for someone being bullied. Knows that bullying is wrong and feels confident enough to do something about it. This might involve talking to an adult in school.