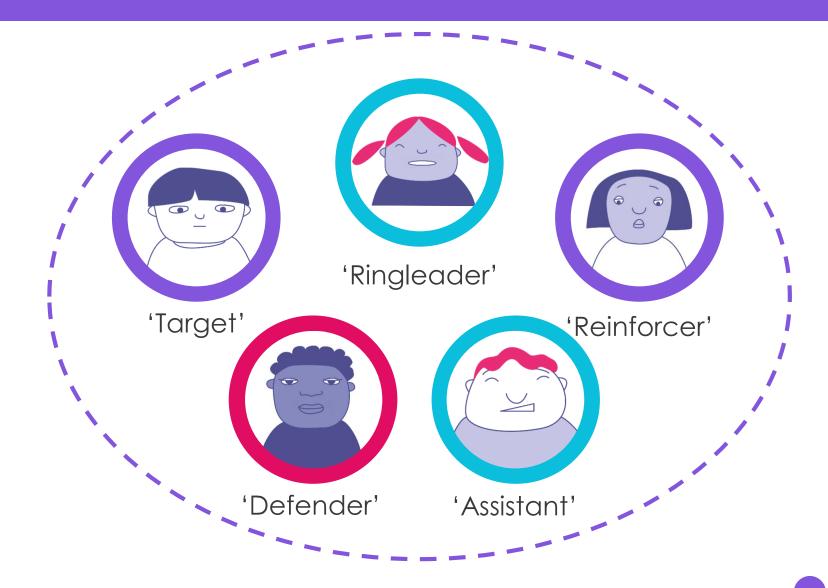

#### What is happening?

- What can you see in this picture?
- What do you think is happening here?
- How do you think the children in the picture are feeling?

The ringleader (Bully) -Initiating and leading the bullying but not always the person

'doing' the bullying.

The target - The person at whom the bullying is aimed.

#### Reinforcer(s) -

Supports the bullying, might laugh or encourage other people to 'collude' with what is going on.

Assistant(s) - Actively involved in 'doing' the bullying.

**Defender(s)** - Stands up for someone being bullied. Knows that bullying is wrong and feels confident enough to do something about it. This might involve talking to an adult in school.