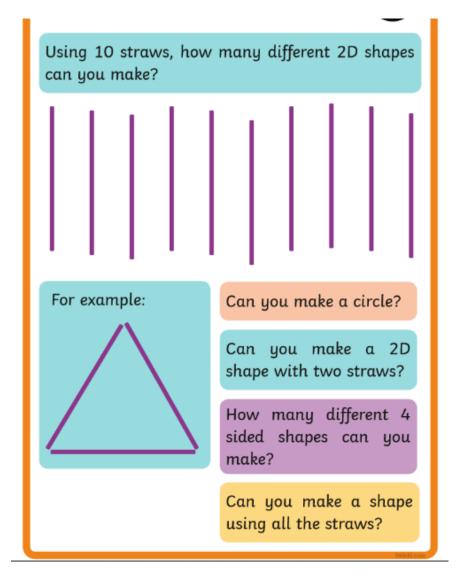

## Lesson 1: 2D shapes

Watch the 3 videos on this page...

https://www.bbc.co.uk/bitesize/articles/zq6p7yc

Then complete activity 1 and the activity below...

(If you don't have straws, cut up paper into 10 strips)