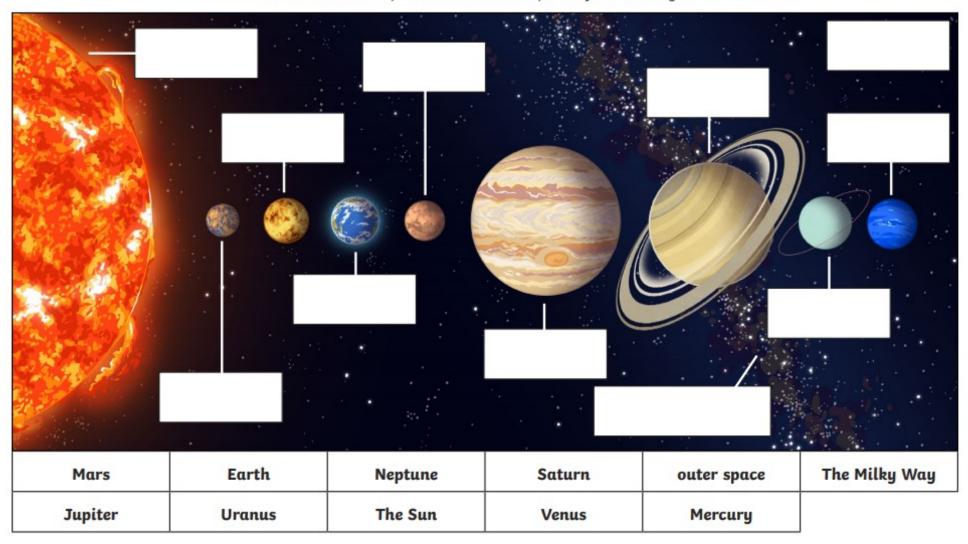

## **The Solar System**

Use the word bank provided to label the parts of the solar system.

If you have access to the internet, see if you can find the answers to the questions below. After that, choose your favourite planet to research and organise the information into the table below.