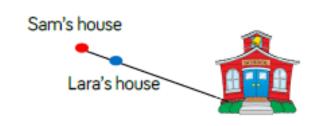

## Deeper thinking

Sam lives 5km from school. Laura lives 4km from school in the same direction.

What is the distance between Sam's and Laura's houses?

After travelling to and from school, Sam thinks that he will walk 1km more than Laura. Is he correct? Explain your answer.