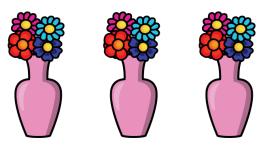

1) Use an addition to check the answer.

$$392 - 170 = 222$$

- 2) Find the difference between 392 and 184
- 3) Calculate 523 + 94
- 4) Write the time in words.

1) Complete the sentence.

There are \_\_\_ groups of \_\_\_