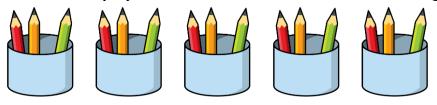

- 2) Calculate 593 240
- 3) Find the total of 782 and 117

4) Write 615 in words.

1) There are five pots of three pencils.

How many pencils are there altogether?

- 2) What is 150 less than 400?
- 3) Find the sum of 523 and 182
- 4) What shape is this?