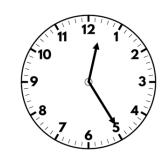

1) Use an addition to check the answer.

$$392 - 170 = 222$$

- 2) Find the difference between 392 and 184
- 3) Calculate 523 + 94
- 4) Write the time in words.

1) Complete the sentence.

There are \_\_\_ groups of \_\_\_