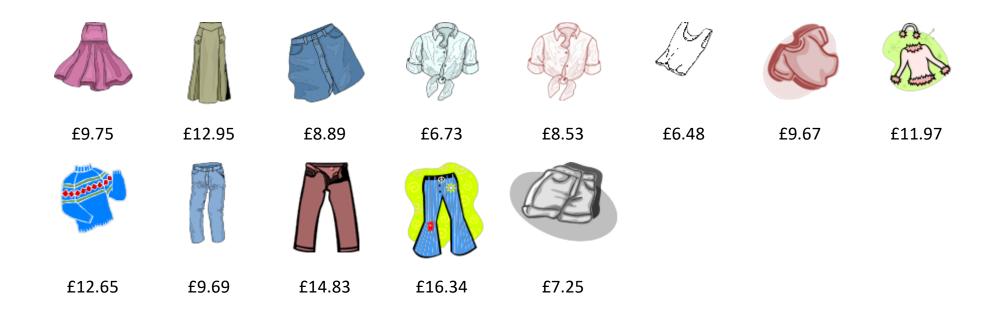

## Girl's World

Lucy has been given money for her birthday and she wants to buy a new outfit. She can only spend £25 on the whole outfit.

- 1. Create outfit ideas for Lucy. Draw the outfits with price labels.
- 2. Show the total cost.
- 3. Show how much change she would get.
- 4. With which outfit would she receive the most change and how much would this be?