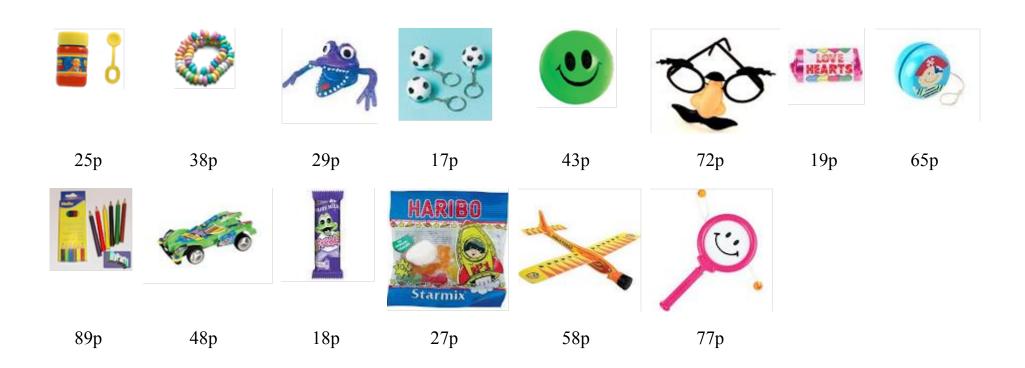

## Nigel's Newsagents

Danny is having a party and wants to give his guests a party bag each containing 4 items. He can only spend £2 per person.

- 1. Create party bag ideas. Draw the bag with price labels.
- 2. Show the total cost.
- 3. Show how much change he would get.
- 4. With which bag would he receive the most change and how much would this be?