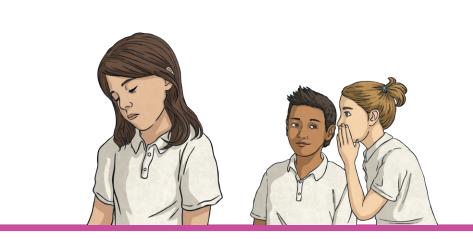

## Be Kind Online

Two children decide to spread a rumour about another child in their class. They send a text to a friend and tell them to 'pass it on'.

This resource is fully in line with the Learning Outcomes and Core Themes outlined in the PSHE Association Programme of Study.