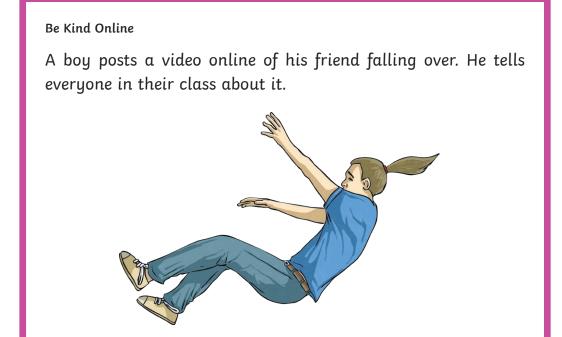

# Be Kind Online

Some children keep sending the same message to a child in their class. It says, 'No one likes you'.