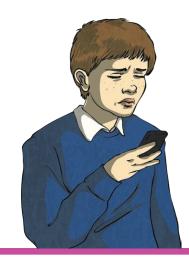

# Be Kind Online

A child is receiving messages on a game they play online. It says they must meet someone they don't know or there will be trouble.