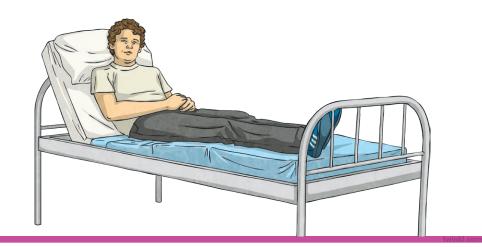

## Be Kind Online

One child sends another child a video of some puppies to cheer them up after they had an operation.