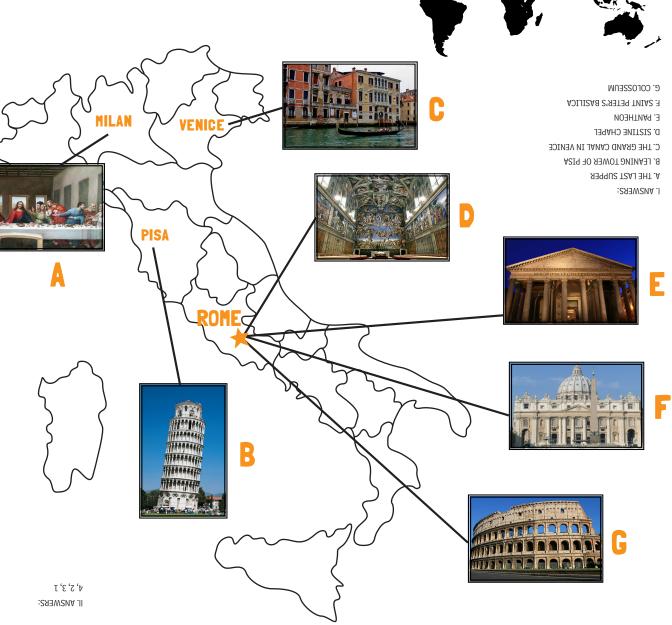

## LET'S TRAVEL TO ITALY!

I. MATCH THE LANDMARKS USING THE FOLLOWING CHOICES:

- \_\_\_\_ LEANING TOWER OF PISA
- \_\_\_\_ COLOSSEUM
- \_\_\_\_\_ THE GRAND CANAL IN VENICE
- \_\_\_\_\_ SAINT PETER'S BASILICA
- \_\_\_\_ THE LAST SUPPER
- \_\_\_\_ PANTHEON
- \_\_\_\_\_ SISTINE CHAPEL